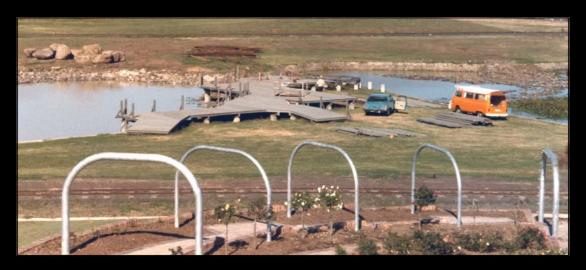

bun 02816 Constructing the Boardwalk in front of the Rose Garden March 1986

bun02818 Landscaping around the Historical Museum Dec 1988

bun02816 Landscaping around the Boardwalk finished January 1989