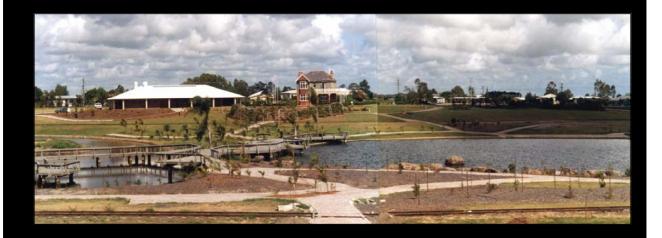

bun02809 Aerial view of completed Lakes 1 & 2 1985.

bun02817 Dredging Lake 1 for the Boardwalk March 1986.

bun02815 Start of the boardwalk construction around the lakes March 1986. Hinkler House and Rose Garden in background.

bun 02816 Constructing the Boardwalk in front of the Rose Garden March 1986

bun02818 Landscaping around the Historical Museum Dec 1988

bun02816 Landscaping around the Boardwalk finished January 1989