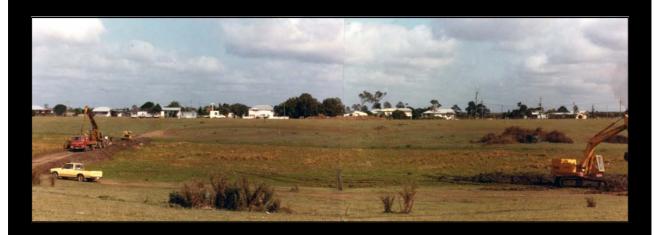

bun02807 Beginning the excavation of Lake 1 at the Botanical Gardens area, Nov 1983

bun02808 Excavating Lake 2 at the Botanical Gardens June 1984

bunO2813 Lake 1 and 2 design at the Botanical Gardens June 1984. Hinkler House is seen in the background.